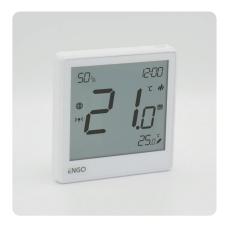

# **ENGO One thermostat**

The ENGO One thermostat is the 230V digital thermostat of the future: stylish, modern and packed full of app-controlled features.

Easy to set up and control, this self-learning thermostat can be operated remotely via your smart device with ENGO hub or manually through its intuitive interface.

#### Features:

- · Mesh networking
- · Programme and control via app
- Self learning
- Very large display, function buttons on the side
- App-controlled using the ENGO hub
- · Floor or air temperature sensor compatible
- · Voice control using Alexa / Google Home
- Push notifications from the app
- 5-year warranty
- · Heating and cooling compatible