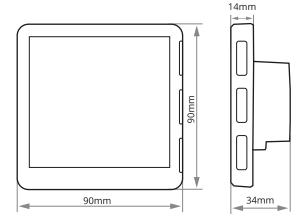

#### Technical:

- Installed dimensions: 90mm x 90mm x 14mm
- · Weight: 250g
- IP rating: IP30
- Communication protocol: Zigbee 3.0