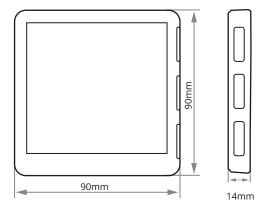

#### Technical:

- Installed dimensions: 90mm x 90mm x 14mm
- · Weight: 250g
- IP rating: IP30
- · Communication protocol: Zigbee 3.0