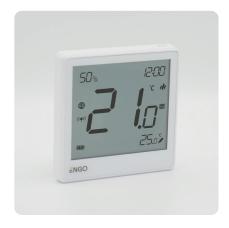

# **ENGO One thermostat-RF**

The ENGO One thermostat-RF is stylish, modern, wireless and packed full of app-controlled features.

Easy to set up and control, this self-learning thermostat can be operated remotely via your smart device or manually through its intuitive interface.

#### Features:

- · Mesh networking
- · Programme and control via app
- Self-learning
- Very large display, function buttons on the side
- App-controlled using the ENGO hub
- · Floor or air temperature sensor compatible
- · Voice control using Alexa / Google Home
- Push notifications from the app
- 5-year warranty
- · Heating and cooling compatible