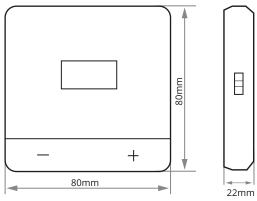

## **Technical:**

- Installed dimensions: 80mm x 80mm x 22mm
- Weight: 90g
- IP rating: IP30
- Control algorithm: TPI or Hysteresis (±0.2°C to ±2°C)