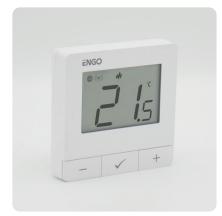

# **Product datasheet ENGO E25 digital thermostat**

The ENGO E25 is a smart digital thermostat, which has full programming functionality when used with the ENGO hub. It can be used with underfloor heating or the ENGO smart TRV.

Its slim design and ease of install makes the ENGO E25 a perfect fit for any installation.

#### **Features:**

- Provides fast, trouble-free installation
- · Suitable for underfloor or radiator heating
- Controls the ENGO smart TRV (6 max)
- · Measures the room temperature away from the radiator for comfort, accuracy and economy
- Programmable and operable with ENGO Smart application (using ENGO hub)
- · Voice control using Alexa / Google Home
- 5-year warranty