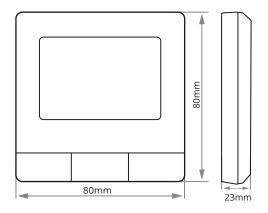

## **Technical:**

- Installed dimensions: 80mm x 80mm x 23mm
- Weight: 125g
- IP rating: IP30
- Communication: Zigbee 3.0 / RF 868MHz