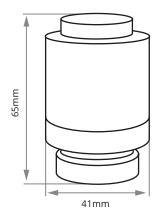

#### Technical:

- Dimensions: 41mm x 65mm x 41mm
- Valve connection: threaded ring nut M30 x 1.5mm
- IP rating: IP54/11
- Actuator stroke: max 4.5mm