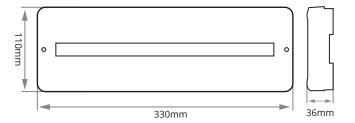

#### Technical:

- Dimensions: 330mm x 110mm x 36mm
- · Weight: 400g
- IP rating: IP30
- Maximum actuators per zone: 6
- Operating temperature: 0°C to 50°C