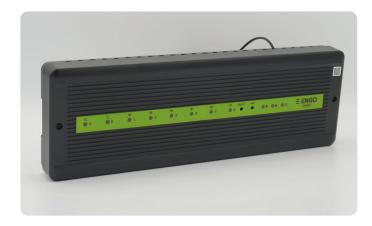

# **ENGO** wiring centre-RF: 8 zone

The ENGO wiring centre-RF has been created to offer 6 Zigbee RF zones and 2 hard wired zones, which can also be converted to RF zones using the ENGO 16A smart relay.

#### Features:

- · Easy to install
- · Supports 8 heating zones
- Up to 48 actuators to be connected without additional relays
- Universal NO input for the heat source (NO-COM-NC)
- · Removable wiring blocks, a screw-on cover
- · Live and neutral pump terminals
- · LED status indication
- 5-year warranty