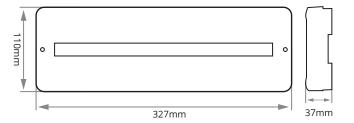

## Technical:

- Dimensions: 327mm x 110mm x 37mm
- · Weight: 400g
- IP rating: IP30
- Maximum actuators per zone: 6
- Operating temperature: 0°C to 50°C