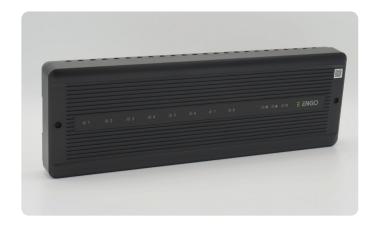

# **ENGO** wiring centre: 8 zone

The ENGO wiring centre has 8 heating zones, is simple to operate and reduces install time with its unique features.

This wiring centre comes with detachable connector blocks to make wiring quick and easy, especially when the installed in those hard-to-reach places.

#### Features:

- · Easy to install
- · Supports 8 heating zones
- Up to 48 actuators to be connected without additional relays
- Universal NO input for the heat source (NO-COM-NC)
- · Removable wiring blocks, a screw-on cover
- · Live and neutral pump terminals
- · LED status indication
- 5-year warranty