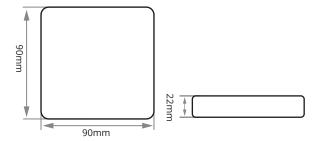

## Technical:

- Installed dimensions: 90mm x 90mm x 22mm
- · Weight: 250g
- IP rating: IP30
- · Communication protocol: Zigbee 3.0 / WiFi 2.4GHz