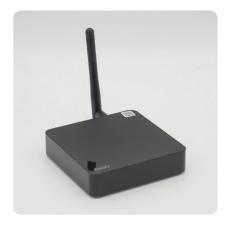

# **Product datasheet ENGO** hub

The ENGO hub is our smart gateway that allows you to connect your smart products to your mobile phone or tablet.

This high performing gateway can work through reinforced concrete and several partitioned walls with the external antenna. The network works on Zigbee 3.0, providing you with an advanced communication interface.

### Features:

- External antenna for boosted range
- · Wall mounted for tidy installation
- · Simple operation and easy to add devices
- 5-year warranty