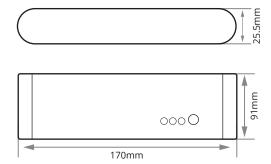

#### Technical:

- Installed dimensions: 170mm x 91mm x 25.5mm
- · Connected devices: 32
- Mesh function: Yes
- · LAN port (lead supplied)