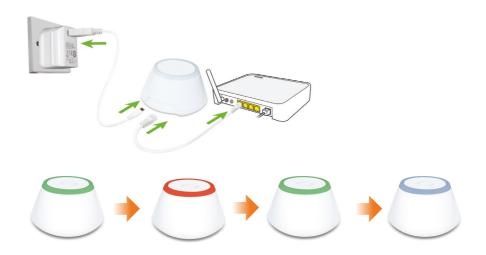

# 1. Initial setup

1 Power up

2 Download the Smart Home app

3 Sign up, create an account and confirm it. After that, please sign in.

4 Follow the on-screen instructions

5 Success! You have connected your Quantum hub.

Press 5 to go to the dashboard.

## 2. Optional: connect your Quantum hub to WiFi

First add the Quantum hub on the App by using the ethernet cable. Then use the app to connect the Quantum hub to the WiFi, then remove the ethernet cable.

WiFi SSID = The name of your network

WiFi Password = The password of your network

(Both case sensitive)

Wait 2 min and then remove the ethernet cable from the Quantum hub.