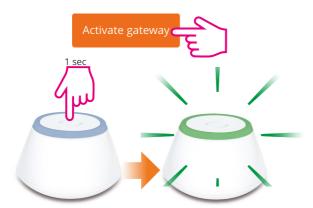

# 1. Initial setup

1 Power up

2 Download the Smart Home app

3 Sign up, create an account and confirm it. After that, please sign in.

4 Follow the on-screen instructions

5 Success! You have connected your Quantum hub.

Press 5 to go to the dashboard.