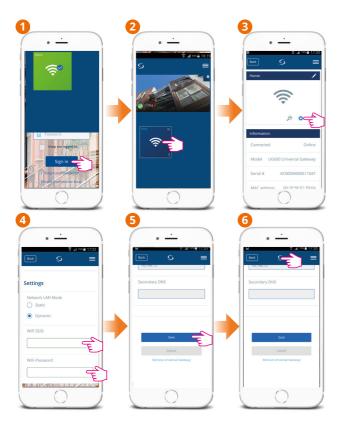

## 2. Optional: connect your Quantum hub to WiFi

First add the Quantum hub on the App by using the ethernet cable. Then use the app to connect the Quantum hub to the WiFi, then remove the ethernet cable.

WiFi SSID = The name of your network

WiFi Password = The password of your network

(Both case sensitive)

Wait 2 min and then remove the ethernet cable from the Quantum hub.